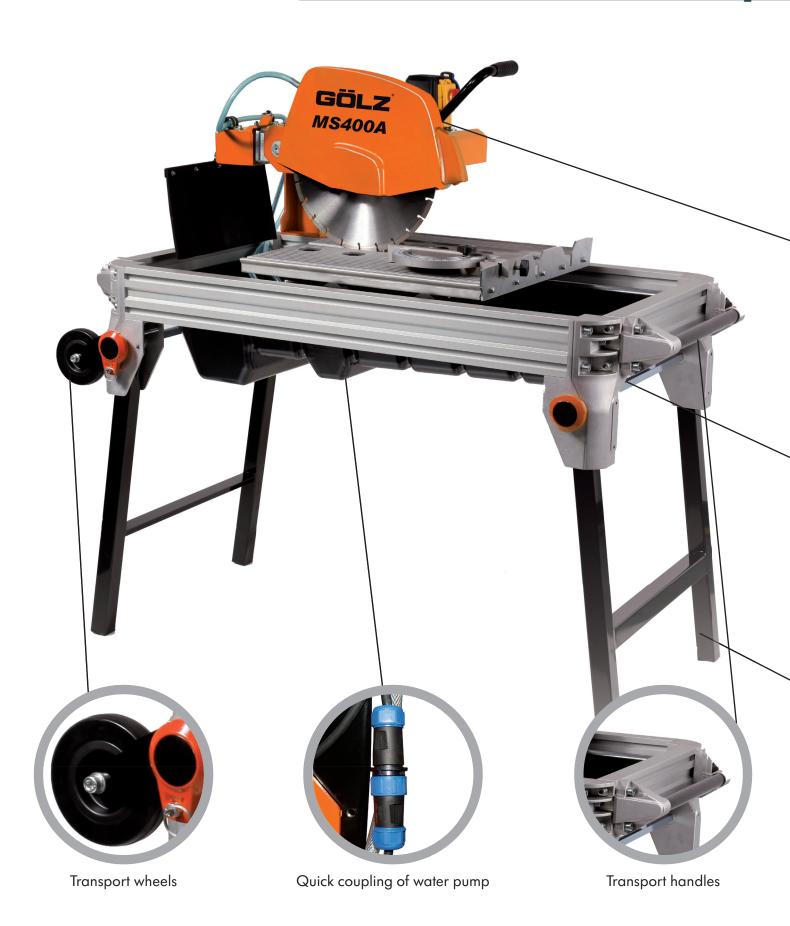

# Ultra compact and light-weight masonry saw with high cutting performance for the landscaper and construction business

- Height adjustable cutting head
- Huge cutting table: 600x530 mm
- Tool kit
- Manual cutting device
- Removable water tub
- Folder legs
- Electric water pump with quick coupler
- Dimension: 959x840x1284 mm
- Weight: only 66 kg

Cutting head adjustable up to 45° (Jolly)

Transport handles

Removable water tub

| Technical information: | GÖLZ MS400                   |
|------------------------|------------------------------|
| Motor:                 | electric, 230 V, 50 Hz, IP54 |
| Power:                 | 2,2 kW/P1 (3 HP)             |
| Max. cutting depth:    | 137 mm                       |
| Max. blade size:       | 400 x 25,4 mm                |
| Max. cutting length:   | 700 mm                       |
| Water pump:            | S2, 230 V, 50 Hz, 55 Watt    |
| Dimension (LxBxH):     | 959x840x1284 mm              |
| Weight:                | 66 kg                        |

Folder legs

| Technical information: | GÖLZ MS400A                  |
|------------------------|------------------------------|
| Motor:                 | electric, 230 V, 50 Hz, IP54 |
| Power:                 | 2,2 kW/P1 (3 HP)             |
| Max. cutting depth:    | 137 mm                       |
| Max. blade size:       | 400 x 25,4 mm                |
| Max. cutting length:   | 700 mm                       |
| Water pump:            | S2, 230 V, 50 Hz, 55 Watt    |
| Dimension:             | 1277x692x1252 mm             |
| Weight:                | 79 kg                        |