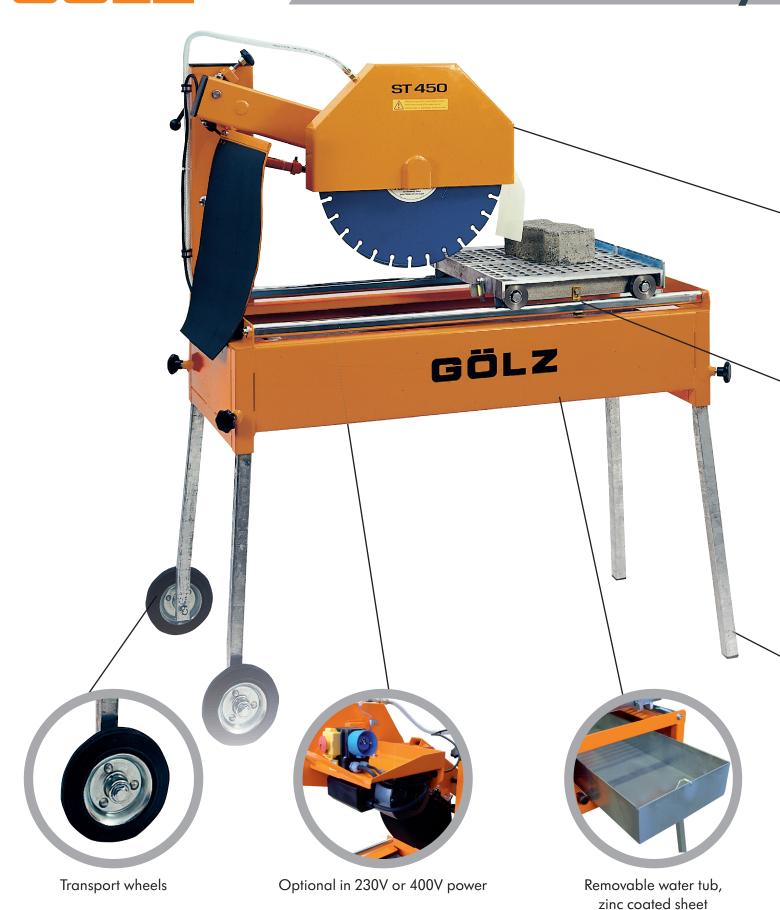

### **ST450**

### Powerful masonry and robust saw with removable water tub.

# ST 450

Max. blade size: 450 mm 160 mm cutting depth

Cast iron cutting table

Pluggable leg

- High class cast iron cutting table for best cutting performance
- Separate button for disconnecting of the water pump
- Removable water tube
- Height adjustable cutting head
- Cutting device
- Pluggable blade quard for easy changing of diamond blade
- Pluggable legs, 2 with transport wheels
- Electric water pump
- Impact resistant powder coating

| Technical information:   | GÖLZ ST450                   | GÖLZ ST450S                         |
|--------------------------|------------------------------|-------------------------------------|
| Motor:                   | electric, 230 V, 50 Hz, IP54 | electric, 400 V, 50 Hz, 16 A, IP 54 |
| Power:                   | 2,2 kW (3 HP)                | 3,0 kW (4 HP)                       |
| Max. cutting depth:      | 160 mm                       | 160 mm                              |
| Max. blade size:         | 450 x 25,4 mm                | 450 x 25,4 mm                       |
| Max. cutting length:     | 650 mm                       | 650 mm                              |
| RPM:                     | 2650 min <sup>-1</sup>       | 2650 min <sup>-1</sup>              |
| Dimension cutting table: | 400x480 mm, cast iron        | 400x480 mm, cast iron               |
| 45° cutting device:      | optional                     | optional                            |
| Water pump:              | electric                     | electric                            |
| Transport wheels:        | yes                          | yes                                 |
| Dimension:               | 1130x590x1370 mm             | 1130x590x1370 mm                    |
| Weight:                  | 106 kg                       | 106 kg                              |