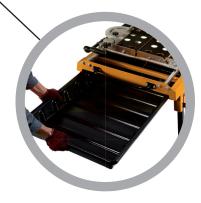

#### High-quality aluminum table saw for the universal use on the construction site

Cutting head adjustable up to  $45^{\circ}$ 

Removable water tub

- Height adjustable cutting head
- Huge cutting table: 550x550mm
- Cutting head adjustable up to 45° (Jolly)
- Fixing device of cutting table during transport
- Cutting device
- Removable water tub
- Folder legs
- Electric water pump with quick coupler
- Dimension: 1277x692x1252 mm
- Weight: only 79 kg

Folder legs

| Technical information: | GÖLZ MS400A                  |
|------------------------|------------------------------|
| Motor:                 | electric, 230 V, 50 Hz, IP54 |
| Power:                 | 2,2 kW/P1 (3 HP)             |
| Max. cutting depth:    | 137 mm                       |
| Max. blade size:       | 400 x 25,4 mm                |
| Max. cutting length:   | 700 mm                       |
| Water pump:            | S2, 230 V, 50 Hz, 55 Watt    |
| Dimension:             | 1277x692x1252 mm             |
| Weight:                | 79 kg                        |