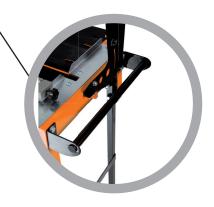

Cutting head adjustable up to 45° (Jolly)

Transport handles

Removable water tub

| Technical information: | GÖLZ MS400                   |
|------------------------|------------------------------|
| Motor:                 | electric, 230 V, 50 Hz, IP54 |
| Power:                 | 2,2 kW/P1 (3 HP)             |
| Max. cutting depth:    | 137 mm                       |
| Max. blade size:       | 400 x 25,4 mm                |
| Max. cutting length:   | 700 mm                       |
| Water pump:            | S2, 230 V, 50 Hz, 55 Watt    |
| Dimension (LxBxH):     | 959x840x1284 mm              |
| Weight:                | 66 kg                        |