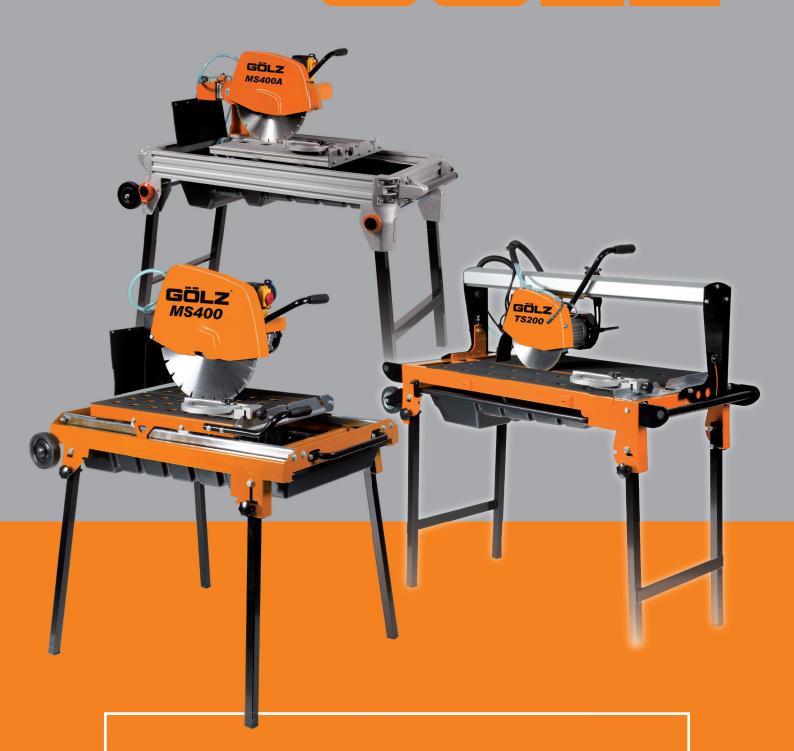

Tile saws - Masonry saws -Block saws

www.goelz.de

# Tile

### saws

#### Professional tile cutting machine

Adjustable cutting length

Cutting head adjustable up to 45  $^{\circ}$ 

- Cutting head adjustable up to 45° (Jolly cutting)
- Diamond blade 200 mm / 250 mm
- Removable water tub
- Electric water pump with quick coupler
- Folder legs
- Dimension TS200: 1000x520x1250 mm
- Dimension TS250: 1280x520x1250 mm
- Weight TS200: 47 kg
- Weight TS250: 55 kg

# Ultra compact and light-weight masonry saw with high cutting performance for the landscaper and construction business

- Height adjustable cutting head
- Huge cutting table: 600x530 mm
- Tool kit
- Manual cutting device
- Removable water tub
- Folder legs
- Electric water pump with quick coupler
- Dimension: 959x840x1284 mm
- Weight: only 66 kg

#### High-quality aluminum table saw for the universal use on the construction site

Cutting head adjustable up to  $45^{\circ}$ 

Removable water tub

- Height adjustable cutting head
- Huge cutting table: 550x550mm
- Cutting head adjustable up to 45° (Jolly)
- Fixing device of cutting table during transport
- Cutting device
- Removable water tub
- Folder legs
- Electric water pump with quick coupler
- Dimension: 1277x692x1252 mm
- Weight: only 79 kg