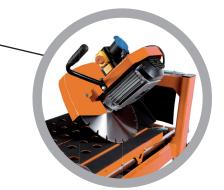

# Ultra compact and light-weight masonry saw with high cutting performance for the landscaper and construction business

- Height adjustable cutting head
- Huge cutting table: 600x530 mm
- Tool kit
- Manual cutting device
- Removable water tub
- Folder legs
- Electric water pump with quick coupler
- Dimension: 959x840x1284 mm
- Weight: only 66 kg

Cutting head adjustable up to 45° (Jolly)

Transport handles

Removable water tub

| Technical information: | GÖLZ MS400                   |
|------------------------|------------------------------|
| Motor:                 | electric, 230 V, 50 Hz, IP54 |
| Power:                 | 2,2 kW/P1 (3 HP)             |
| Max. cutting depth:    | 137 mm                       |
| Max. blade size:       | 400 x 25,4 mm                |
| Max. cutting length:   | 700 mm                       |
| Water pump:            | S2, 230 V, 50 Hz, 55 Watt    |
| Dimension (LxBxH):     | 959x840x1284 mm              |
| Weight:                | 66 kg                        |