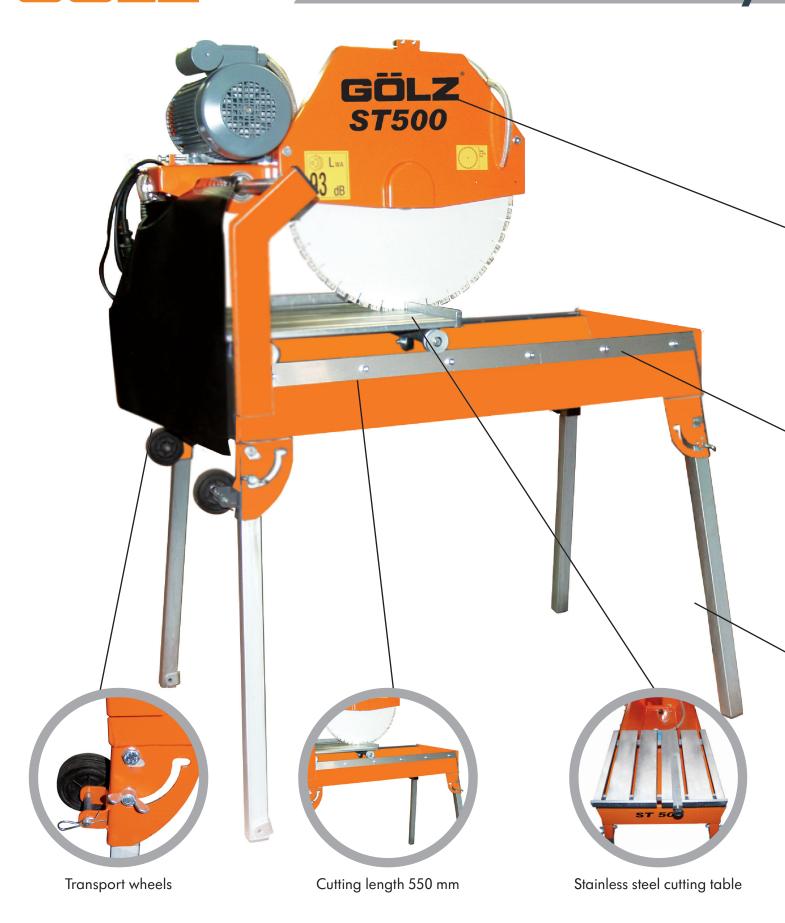

### **ST500**

230 V electric engine

500 mm diamond blade cutting depth up to 200 mm

Exchangeable guiding feet of cutting table

Folder legs

Robust masonry saw, made for cutting of blocks like Poroton, Bims, aerated concrete, concrete and universal pupose

- Max. cutting depth: 200 mm
- Max. cutting lenth: 550 mm
- Stainless steel cutting table with cutting device
- Transport wheels for easy loading and unloading on jobsite
- Folder legs

| Technical information: | GÖLZ ST500                   |
|------------------------|------------------------------|
| Motor:                 | electric, 230 V, 50 Hz, IP54 |
| Power:                 | 3,0 kW/P1 (4,08 HP)          |
| RPM:                   | 1935 min <sup>-1</sup>       |
| Max. cutting depth:    | 200 mm                       |
| Max. blade size        | 500 x 25,4 mm                |
| Max. cutting length:   | 550 mm                       |
| Water pump:            | electric                     |
| Transport wheels:      | yes                          |
| Dimension:             | 1180x730x1620mm              |
| Weight:                | 85 kg                        |