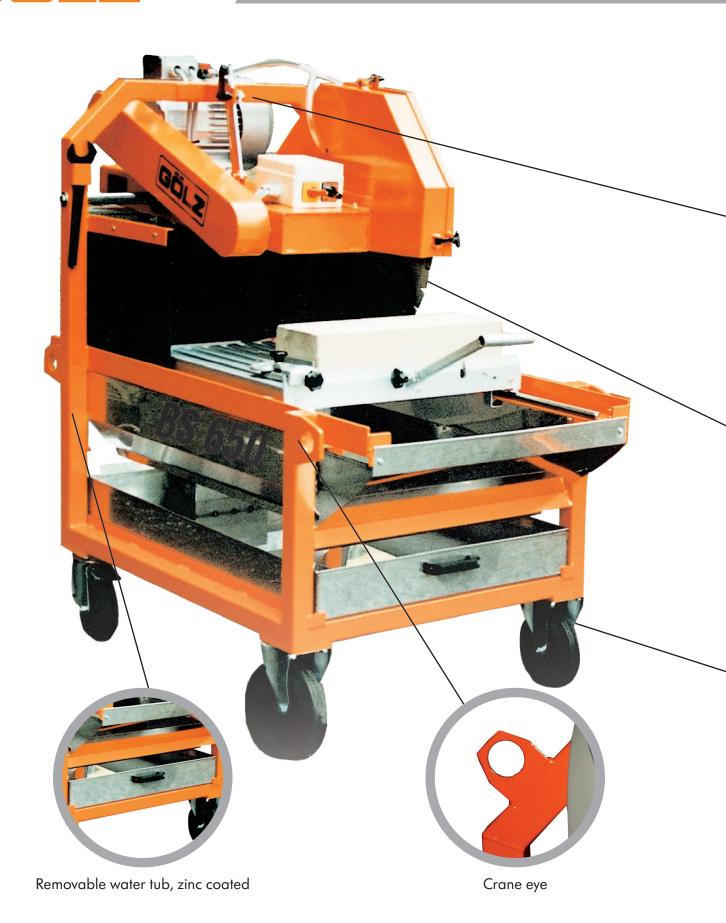

### **BS650**

### Powerful block saw for continous work on the jobsite

Powerful 5,5 kW engine

- Torsion free chassis with crane eye
- Sprung cutting head
- Cutting depth control by hand operated lever
- 4 transport wheels, 2 with parking break
- Removable water tub, zinc coated

Cutting depth 260 mm (blade size 650 mm)

4 transport wheels - 2 with parking break