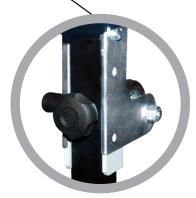

### Powerful block saw for continous work on the jobsite

Powerful 5,5 kW engine

- Torsion free chassis with crane eye
- Sprung cutting head
- Cutting depth control by hand operated lever
- 4 transport wheels, 2 with parking break
- Removable water tub, zinc coated

Cutting depth 260 mm (blade size 650 mm)

4 transport wheels - 2 with parking break