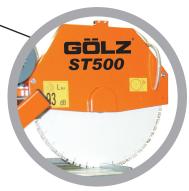

- Max. cutting depth: 200 mm
- Max. cutting lenth: 550 mm
- Stainless steel cutting table with cutting device
- Transport wheels for easy loading and unloading on jobsite
- Folder legs

| Technical information: | GÖLZ ST500                   |
|------------------------|------------------------------|
| Motor:                 | electric, 230 V, 50 Hz, IP54 |
| Power:                 | 3,0 kW/P1 (4,08 HP)          |
| RPM:                   | 1935 min <sup>-1</sup>       |
| Max. cutting depth:    | 200 mm                       |
| Max. blade size        | 500 x 25,4 mm                |
| Max. cutting length:   | 550 mm                       |
| Water pump:            | electric                     |
| Transport wheels:      | yes                          |
| Dimension:             | 1180x730x1620mm              |
| Weight:                | 85 kg                        |