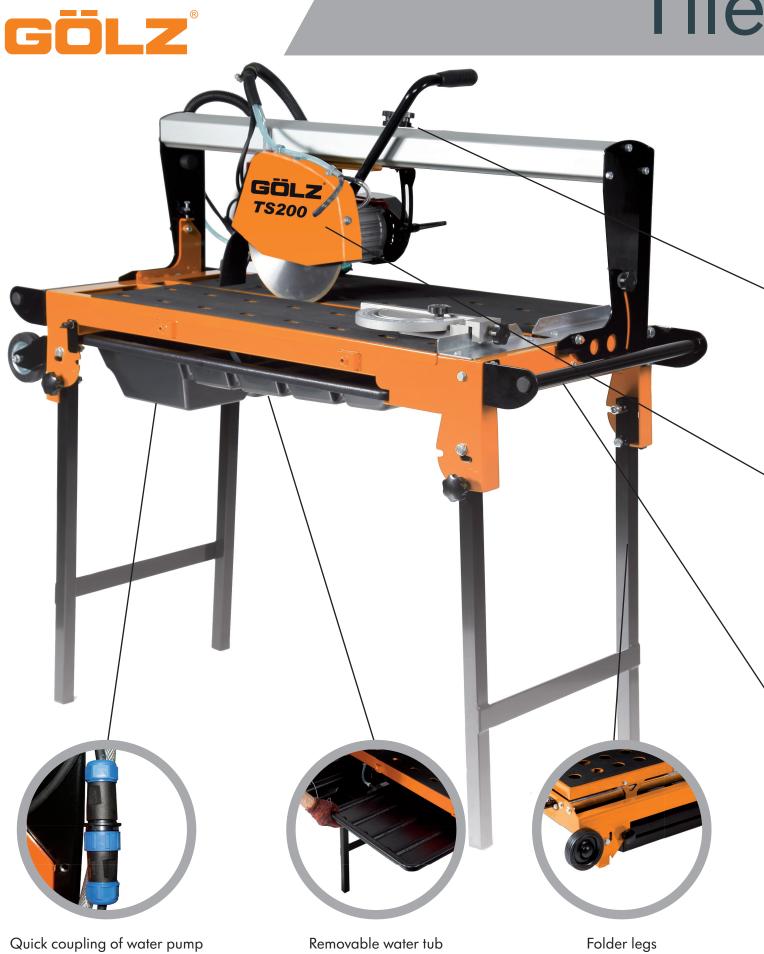

#### Professional tile cutting machine

Adjustable cutting length

Cutting head adjustable up to 45  $^{\circ}$ 

- Cutting head adjustable up to 45° (Jolly cutting)
- Diamond blade 200 mm / 250 mm
- Removable water tub
- Electric water pump with quick coupler
- Folder legs
- Dimension TS200: 1000x520x1250 mm
- Dimension TS250: 1280x520x1250 mm
- Weight TS200: 47 kg
- Weight TS250: 55 kg

Transport handles

| Technical information: | GÖLZ TS200                   | GÖLZ TS250                   |
|------------------------|------------------------------|------------------------------|
| Motor:                 | electric, 230 V, 50 Hz, IP54 | electric, 230 V, 50 Hz, IP54 |
| Power:                 | 1,3kW/P1 (1,77 HP)           | 1,3 kW/P1 (1,77 HP)          |
| Max. cutting depth:    | 40 mm                        | 65 mm                        |
| Max. blade size:       | 200 x 25,4 mm                | 250 x 25,4 mm                |
| Max. cutting length:   | 720 mm                       | 1000 mm                      |
| Water pump:            | S2, 230 V, 50 Hz, 55 Watt    | S2, 230 V, 50 Hz, 55 Watt    |
| Dimension (LxBxH):     | 1000x520x1250 mm             | 1280x520x1250 mm             |
| Weight:                | 47 kg                        | 55 kg                        |

Cutting head adjustable up to 45° (Jolly)

Transport handles

Removable water tub

| Technical information: | GÖLZ MS400                   |
|------------------------|------------------------------|
| Motor:                 | electric, 230 V, 50 Hz, IP54 |
| Power:                 | 2,2 kW/P1 (3 HP)             |
| Max. cutting depth:    | 137 mm                       |
| Max. blade size:       | 400 x 25,4 mm                |
| Max. cutting length:   | 700 mm                       |
| Water pump:            | S2, 230 V, 50 Hz, 55 Watt    |
| Dimension (LxBxH):     | 959x840x1284 mm              |
| Weight:                | 66 kg                        |

Folder legs

| Technical information: | GÖLZ MS400A                  |
|------------------------|------------------------------|
| Motor:                 | electric, 230 V, 50 Hz, IP54 |
| Power:                 | 2,2 kW/P1 (3 HP)             |
| Max. cutting depth:    | 137 mm                       |
| Max. blade size:       | 400 x 25,4 mm                |
| Max. cutting length:   | 700 mm                       |
| Water pump:            | S2, 230 V, 50 Hz, 55 Watt    |
| Dimension:             | 1277x692x1252 mm             |
| Weight:                | 79 kg                        |