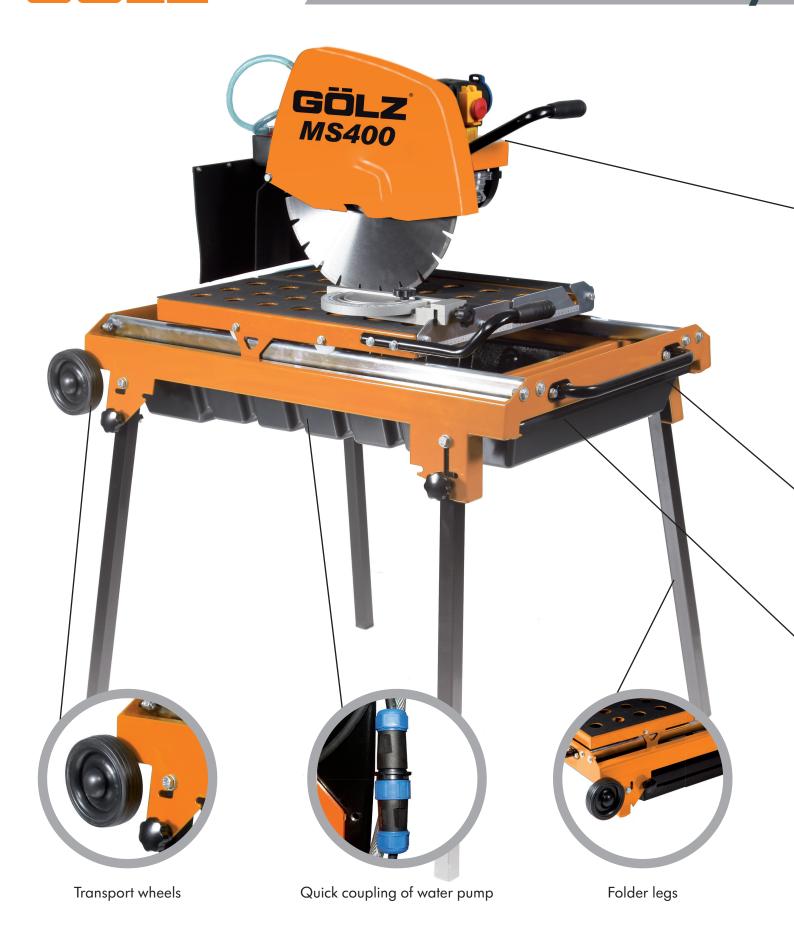

# Ultra compact and light-weight masonry saw with high cutting performance for the landscaper and construction business

- Height adjustable cutting head
- Huge cutting table: 600x530 mm
- Tool kit
- Manual cutting device
- Removable water tub
- Folder legs
- Electric water pump with quick coupler
- Dimension: 959x840x1284 mm
- Weight: only 66 kg

Cutting head adjustable up to 45° (Jolly)

Transport handles

Removable water tub

| Technical information: | GÖLZ MS400                   |
|------------------------|------------------------------|
| Motor:                 | electric, 230 V, 50 Hz, IP54 |
| Power:                 | 2,2 kW/P1 (3 HP)             |
| Max. cutting depth:    | 137 mm                       |
| Max. blade size:       | 400 x 25,4 mm                |
| Max. cutting length:   | 700 mm                       |
| Water pump:            | S2, 230 V, 50 Hz, 55 Watt    |
| Dimension (LxBxH):     | 959x840x1284 mm              |
| Weight:                | 66 kg                        |