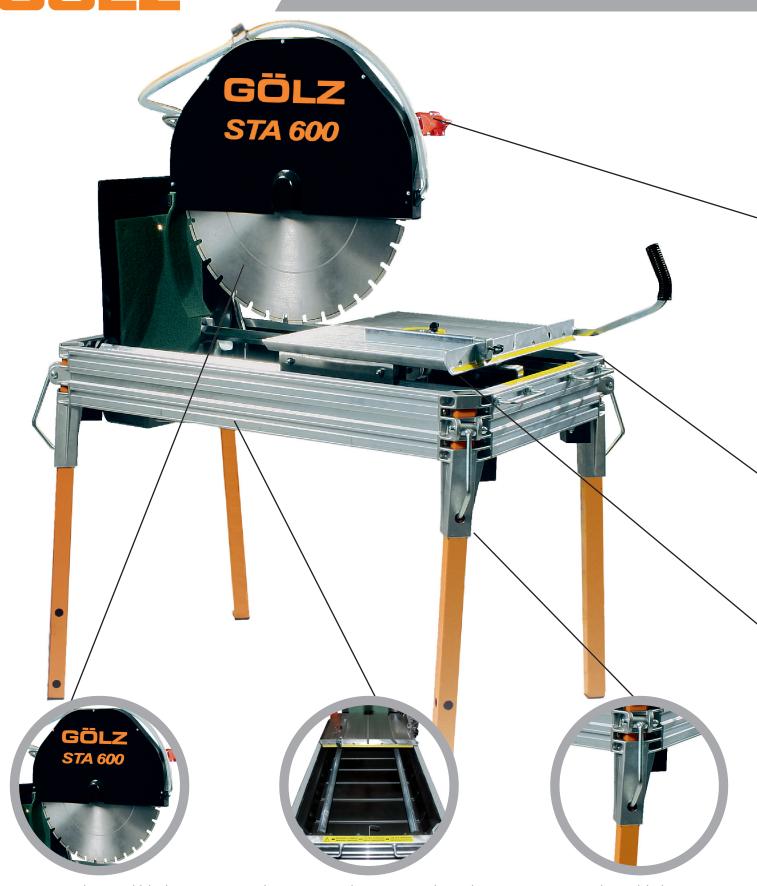

### **STA600**

### Powerful ALU-masonry saw, for cutting depth up to 220 mm

Laser cutting device

Aluminium frame saves 20 % weight against standard machines

- Laser cutting device for best cutting performance
- Huge cutting table
- Big transport wheels for easy transporting on the jobsite
- Base legs will stay at the machine during transport
- Cutting depth up to 220 mm
- More than 20% less weight against standard machines

Huge cutting table

| Technical information: | GÖLZ STA600           |
|------------------------|-----------------------|
| Motor:                 | 3-phase, 400 V, 50 Hz |
| Power:                 | 4,0 kW (5,5 HP)       |
| Max. cutting depth:    | 220 mm                |
| Max. blade size:       | 600 mm x 25,4         |
| Max. cutting length:   | 750 mm                |
| Water pump:            | electric              |
| Transport wheels:      | yes                   |
| Dimension:             | 800x1200x1030 mm      |
| Weight:                | 80 kg                 |