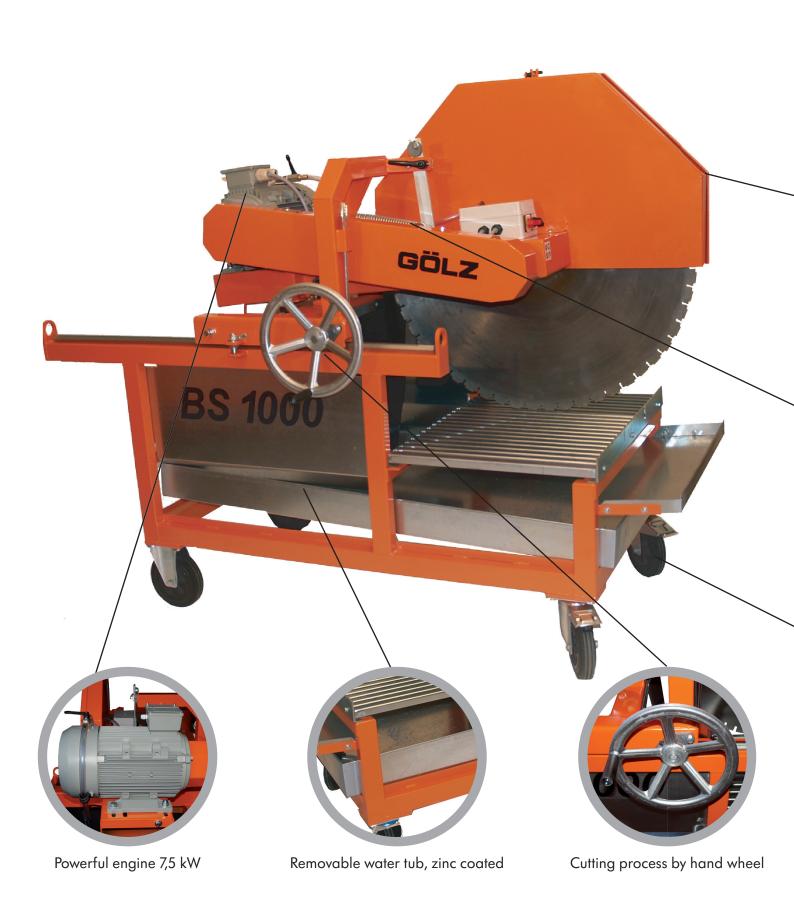

### **BS1000**

### Powerful block saw for professional cutting on the construction site

# GÖLZ

Blade size Ø 1000 mm Cutting depth 420 mm

- Torsion free chassis with crane eye
- Sprung cutting head for cutting depth control
- 4 transport wheels, 2 with parking break
- Removable water tub, zinc coated

Sprung cutting head for easy cutting depth control

| Technical information:      | GÖLZ BS1000                |
|-----------------------------|----------------------------|
| Motor:                      | 3-phase 400 V, 50 Hz, 32 A |
| Power:                      | 7,5 kW (10 HP), IP54       |
| Max. blade size:            | 1000 mm x 60 mm            |
| Max. cutting depth:         | 600 mm                     |
| Max. cutting lenght:        | 420 mm                     |
| Size of cutting table:      | 610x840 mm                 |
| Feed:                       | Handwheel at side          |
| Cooling of diamond blade: : | electric water pump        |
| Flange-Ø:                   | 160 mm                     |
| RPM:                        | 990 min <sup>-1</sup>      |
| Weight:                     | 280 kg                     |
| Dimension:                  | 2000x1100x1550 mm          |