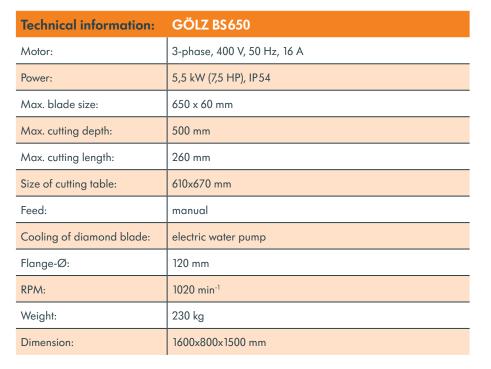

|------------------|---------------|-------------------------|-------------------|--------|
| Туре  | Cutting<br>length | Cutting<br>depth | Blade<br>size | Motor                   | Dimension<br>(mm) | Weight |
| ST150 | 1500 mm           | 110 mm           | 350 mm        | 2,2 kW (3 HP),<br>230 V | 1970x660x770      | 180 kg |
| ST200 | 2000 mm           | 150 mm           | 450 mm        | 2,2 kW (3 HP),<br>230 V | 2500x880x770      | 260 kg |

# Block



### Saw

### **BS650**

### Powerful block saw for continous work on the jobsite

Powerful 5,5 kW engine

- Torsion free chassis with crane eye
- Sprung cutting head
- Cutting depth control by hand operated lever
- 4 transport wheels, 2 with parking break
- Removable water tub, zinc coated



Cutting depth 260 mm (blade size 650 mm)





4 transport wheels - 2 with parking break

## Block



### **BS1000**

### Powerful block saw for professional cutting on the construction site

# GÖLZ

Blade size Ø 1000 mm Cutting depth 420 mm

- Torsion free chassis with crane eye
- Sprung cutting head for cutting depth control
- 4 transport wheels, 2 with parking break
- Removable water tub, zinc coated



Sprung cutting head for easy cutting depth control

| Technical information:      | GÖLZ BS1000                |
|-----------------------------|----------------------------|
| Motor:                      | 3-phase 400 V, 50 Hz, 32 A |
| Power:                      | 7,5 kW (10 HP), IP54       |
| Max. blade size:            | 1000 mm x 60 mm            |
| Max. cutting depth:         | 600 mm                     |
| Max. cutting