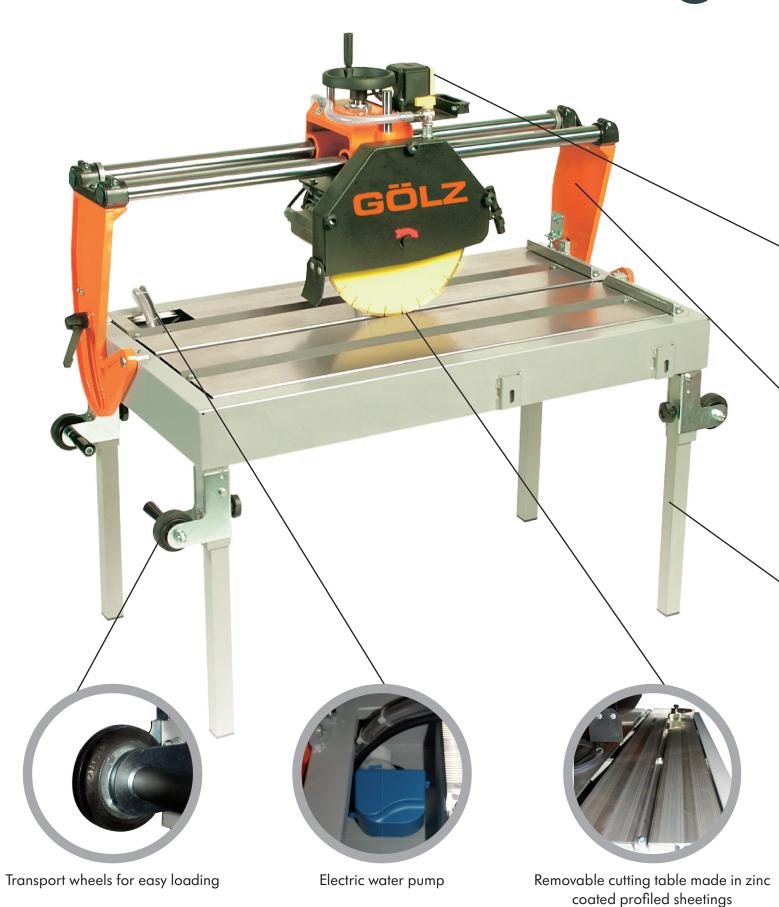

# The lightweight, professional bridge saw in different cutting length

#### Technical information:

- Ball bearing mounted cutting head for exact cutting performance
- Cutting head carrier, mounted on solid cast iron holder
- Removable cutting table made in zinc coated profiled sheetings
- Folder legs, zinc coated
- Transport handles
- Transport wheels for easy loading on the jobsite
- Hand wheel for cutting depth control

| G | Ol  | LZ ST8 | 5A / : | ST 100 | ) <b>A</b> / : | ST120A |  |
|---|-----|--------|--------|--------|----------------|--------|--|
|   | A I |        |        |        |                |        |  |